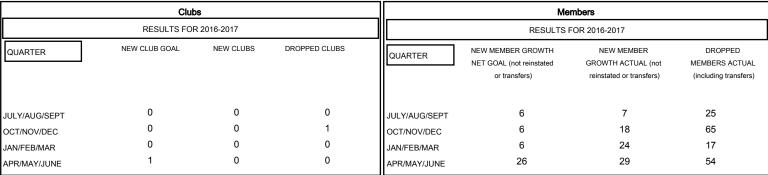

## MONTHLY MEMBERSHIP PROGRESS REPORT

District 15

Results as of: 6/30/2017





## GOALS AND ACTUAL NEW CLUBS CUMULATIVE



## GOALS AND ACTUAL MEMBERS CUMULATIVE



| - ■ - NEW MEMBER GROWTH NET GOAL                              |  |
|---------------------------------------------------------------|--|
| - NEW MEMBER GROWTH ACTUAL  - A - LAST YEAR MEMBERSHIP ACTUAL |  |
|                                                               |  |
|                                                               |  |
|                                                               |  |

| DROPPED CLUBS: 1 |     |
|------------------|-----|
| DROPPED MEMBERS  |     |
| DECEASED         | 24  |
| CLUB CANCELLED   | 16  |
| OTHER            | 121 |
| TOTAL            | 161 |

| 29 CLUBS OF 45 ADDED 1 OR MORE<br>NEW MEMBERS | GENDER DIST<br>MALE<br>FEMALE | 906 (81.47%)<br>206 (18.5