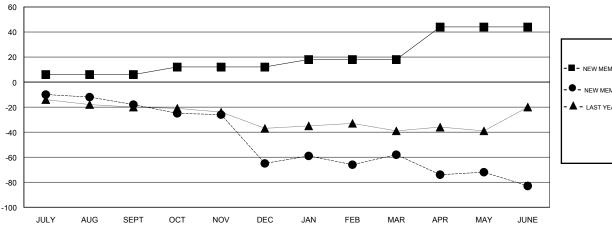

## GOALS AND ACTUAL MEMBERS CUMULATIVE

| - ■ - NEW MEMBER GROWTH NET GOAL                              |  |
|---------------------------------------------------------------|--|
| - NEW MEMBER GROWTH ACTUAL  - A - LAST YEAR MEMBERSHIP ACTUAL |  |
|                                                               |  |
|                                                               |  |
|                                                               |  |